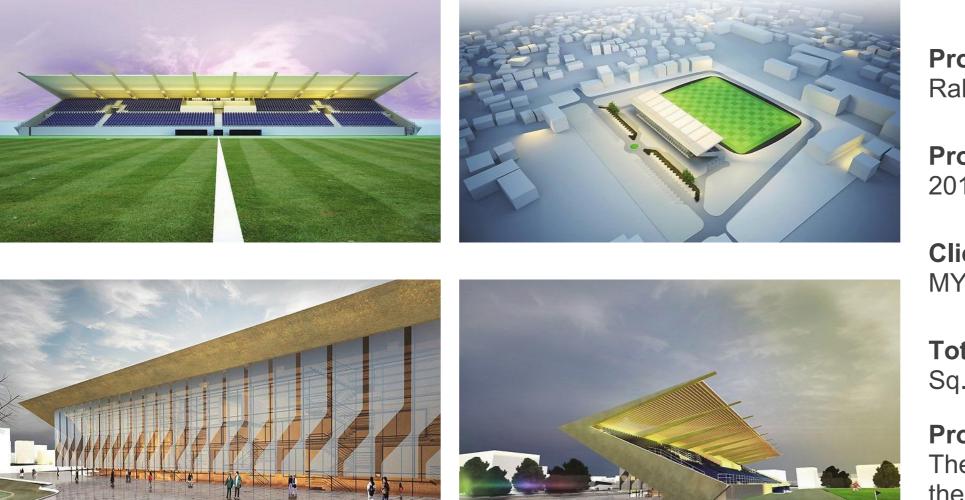

## **STADIUM**

**Project location** Rahovec, Kosovo

**Project peroid** 2018

Client

**Total area** Sq.m 3673.3 m<sup>2</sup>

**Project description** The task of our company was Design for the stadium which is in the category of FIFA II, it features G+2 floors. The project is foreseen for the existing stadium location of Rahovec. With the situation planning we have attempted a more rational use of the parcel as well as unhindered access by motorized vehicles or on foot. The building has a smooth horizontal silhouette with a wide extension on the urban terrain. The dominant volume of the building is the tribune facility where it has 2000 seats for spectators, the building consists 3 levels that are. It has 7 entrances in the stadium where all of them have direct access to 7 vertical communication.