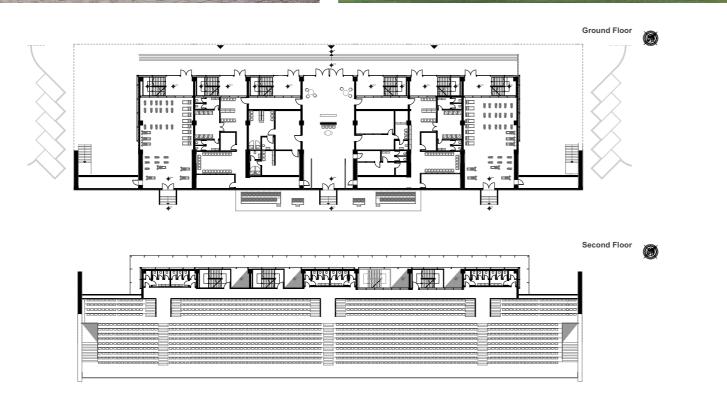

## **STADIUM**

**Project location** Rahovec, Kosovo

**Project peroid** 2018

Client

**Total area** Sq.m 3673.3 m<sup>2</sup>

**Project description** The task of our company was Design for the stadium which is in the category of FIFA II, it features G+2 floors. The project is foreseen for the existing stadium location of Rahovec. With the situation planning we have attempted a more rational use of the parcel as well as unhindered access by motorized vehicles or on foot. The building has a smooth horizontal silhouette with a wide extension on the urban terrain. The dominant volume of the building is the tribune facility where it has 2000 seats for spectators, the building consists 3 levels that are. It has 7 entrances in the stadium where all of them have direct access to 7 vertical communication.